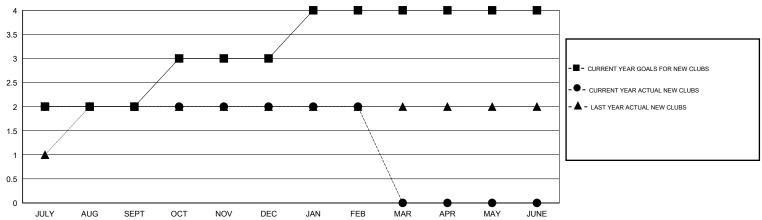

## GOALS AND ACTUAL NEW CLUBS CUMULATIVE

## MONTHLY MEMBERSHIP PROGRESS REPORT

District 323 F2

Results as of: 2/28/2015

| Clubs  RESULTS FOR 2014-2015 |             |     |             |             |  |  |
|------------------------------|-------------|-----|-------------|-------------|--|--|
|                              |             |     |             |             |  |  |
| JULY/AUG/SEPT OCT/NOV/DEC    | 2<br>1<br>1 | 2 0 | 0<br>0<br>0 | 2<br>0<br>0 |  |  |
| JAN/FEB/MAR<br>APR/MAY/JUNE  | 0           | 0   | 0           | 0           |  |  |