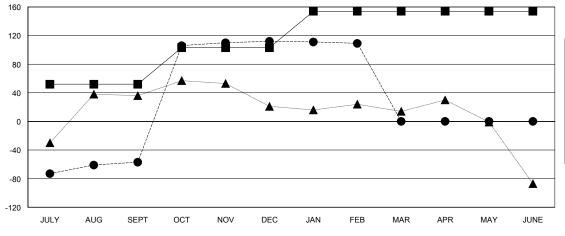

## GOALS AND ACTUAL MEMBERS CUMULATIVE

| -■-  | CURRENT YEAR GOALS FOR NEW |
|------|----------------------------|
| MEMB | FRS                        |

- CURRENT YEAR ACTUAL MEMBERS

- A - LAST YEAR ACTUAL MEMBERS

| Members               |                    |                                     |                    |                  |  |  |  |
|-----------------------|--------------------|-------------------------------------|--------------------|------------------|--|--|--|
| RESULTS FOR 2014-2015 |                    |                                     |                    |                  |  |  |  |
| QUARTER               | NEW MEMBER<br>GOAL | CHARTER AND<br>NEW MEMBERS<br>ADDED | DROPPED<br>MEMBERS | NET<br>GAIN/LOSS |  |  |  |
| JULY/AUG/SEPT         | 52                 | 101                                 | 158                | -57              |  |  |  |
| OCT/NOV/DEC           | 51                 | 187                                 | 18                 | 169              |  |  |  |
| JAN/FEB/MAR           | 51                 | 8                                   | 11                 | -3               |  |  |  |
| APR/MAY/JUNE          | 0                  | 0                                   | 0                  | 0                |  |  |  |